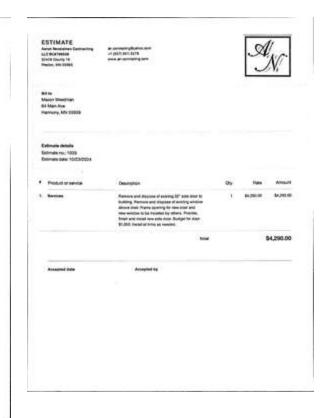

Aaron Newalainen Contracting-Ternove and dispose of existing 33° site door to upstars. Remove and dispose of existing window above door. Finite opening far new door and new window to be installed by others. Provide finish and install new door. Budget for new door \$1550, install all three as needed.